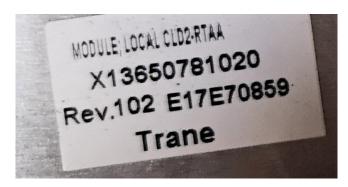

### Used Trane Adaptive Control Panel UCM-CLD X13650781020 REV 102

Used Trane X13650781020 REV 102 adaptive control. Was part of a RTAD 115 chiller. This UCM-CLD chiller control is composed of eight electronic modules, which each have their own 115V or 24V power supply and communicate with each other via a serial link.