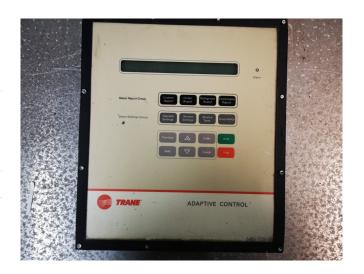

### Used Trane Adaptive Control Panel UCM-CLD X13650781020 REV 102

Used Trane X13650781020 REV 102 adaptive control. Was part of a RTAD 115 chiller. This UCM-CLD chiller control is composed of eight electronic modules, which each have their own 115V or 24V power supply and communicate with each other via a serial link.